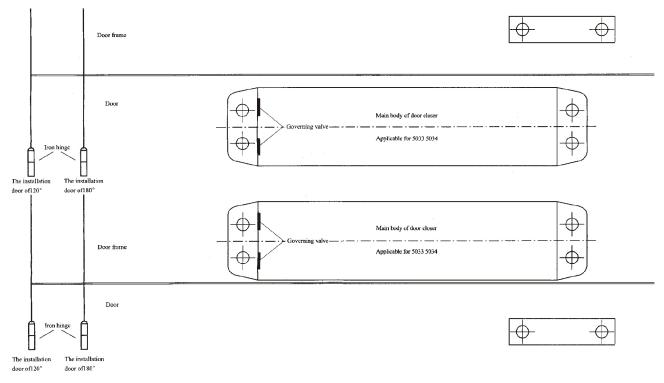

## Standard installation:

To instal the template inside the right door while to install the template inside the left door perpendicularly and symmetrically.

## **Reverse installation:**

To install the template outside the right door while to install the template outside the left door symmetrically.

\* The information contained herein is believed to be correct, but no guarantee for accuracy, completeness DSW Electronics Ltd. reseves the right to make changes without notification.