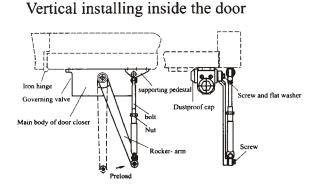

## I. Steps of door closer vertical installation inside or outside the door.

1. According to the needs of door installation of inside or outside, please cut the corresponding installation template and affix it on the door and the doorframe respectively, then drill the mount hole by electric drill.

2. To install the main body of door closer on the door or doorframe through the drilled mount hole, and to fix it tightly while governing valve must be direct to hinge.

3. To unfix the washers and screws from the rocker-arm and bolt, and install the supporting pedestal of bolt on the corresponding door or doorframe, and fix it tightly with screws.

4. To assemble plumb the rocker-arm on the tenon of the gear shaft, and fix it tightly by assembling screws.

5. To preload the rocker-arm to a certain degree rotation, then assemble it with the bolt which plumb to the door and fix it tightly by flat washer and screws (The length of the blot can be adjusted, then to tighten the nut of the bolt).

6. To cover the dustproof cap on the other side of the gear shaft.