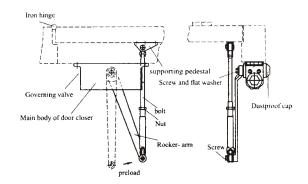

## I. Steps of door closer vertical installation inside or outside the door.

1. According to the needs of door installation of inside or outside, please cut the corresponding installation template and affix it on the door and the doorframe respectively, then drill the mount hole by electric drill.

2. To install the main body of door closer on the door or doorframe through the drilled mount hole, and to fix it tightly while governing valve must be direct to hinge.

3. To unfix the washers and screws from the rocker-arm and bolt, and install the supporting pedestal of bolt on the corresponding door or doorframe, and fix it tightly with screws.

4. To assemble plumb the rocker-arm on the tenon of the gear shaft, and fix it tightly by assembling screws.

5. To preload the rocker-arm to a certain degree rotation, then assemble it with the bolt which plumb to the door and fix it tightly by flat washer and screws (The length of the blot can be adjusted, then to tighten the nut of the bolt).

6. To cover the dustproof cap on the other side of the gear shaft.