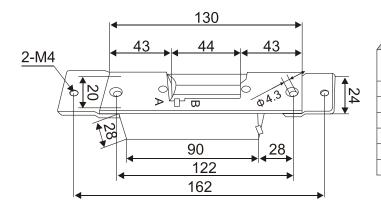

## · DIMENSIONS:

| Specifications  | DSW-08                    |
|-----------------|---------------------------|
| Туре            | Fail-Secure               |
|                 | (No Information Feedback) |
| Circuit Type    |                           |
| Input Voltage   | 12 V                      |
| Current         | 0.18A                     |
| Coil Resistance | 2.2W                      |
| Polarity        | DC12V                     |
| Weight          | 0.3kg                     |