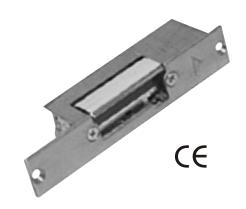

## **Electric Door Strike**

## • FEATURES:

- \* The DSW Electric Door Strikes convert cylindrical lock sets to an electronic access controlled locking system.
- \* Can be used on virtually any cylindrical door locking system.
- \* Use of a digital keypad with the unit assures high security without the need of a key.
- \* Easily connects to Electronic Keypad.
- \* Suitable for office-type applications.
- \* CE approved.
- \* Baked painted finishing.
- \* Fail-Secure (DSW-08) units are perfect for entrance door installations.